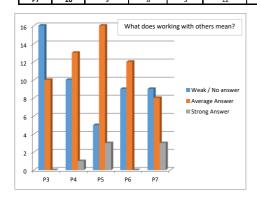

## **WORKING WITH OTHERS**

|   |    |        | What does working with others mean? |                |               | Why do you think it is important to be able to work with others? |                |               | How do you think being able to work with others may help you in the |                |               |
|---|----|--------|-------------------------------------|----------------|---------------|------------------------------------------------------------------|----------------|---------------|---------------------------------------------------------------------|----------------|---------------|
|   |    | Number | Weak / No answer                    | Average Answer | Strong Answer | Weak / No answer                                                 | Average Answer | Strong Answer | Weak / No answer                                                    | Average Answer | Strong Answer |
| Г | P3 | 26     | 16                                  | 10             | 0             | 19                                                               | 7              | 0             | 25                                                                  | 1              | 0             |
|   | P4 | 24     | 10                                  | 13             | 1             | 10                                                               | 13             | 1             | 10                                                                  | 13             | 1             |
| Г | P5 | 24     | 5                                   | 16             | 3             | 7                                                                | 15             | 2             | 6                                                                   | 17             | 1             |
|   | P6 | 21     | 9                                   | 12             | 0             | 10                                                               | 11             | 0             | 11                                                                  | 9              | 1             |
| Г | D7 | 20     | 0                                   |                | 2             | 12                                                               | 6              | 2             | 12                                                                  | G              | 2             |