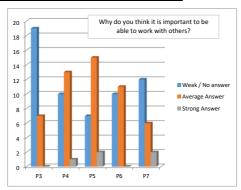

## **WORKING WITH OTHERS**

|   |    |        | What does working with others mean? |                |               | Why do you think it is important to be able to work with others? |                |               | How do you think being able to work with others may help you in the |                |               |
|---|----|--------|-------------------------------------|----------------|---------------|------------------------------------------------------------------|----------------|---------------|---------------------------------------------------------------------|----------------|---------------|
|   |    | Number | Weak / No answer                    | Average Answer | Strong Answer | Weak / No answer                                                 | Average Answer | Strong Answer | Weak / No answer                                                    | Average Answer | Strong Answer |
| Г | P3 | 26     | 16                                  | 10             | 0             | 19                                                               | 7              | 0             | 25                                                                  | 1              | 0             |
|   | P4 | 24     | 10                                  | 13             | 1             | 10                                                               | 13             | 1             | 10                                                                  | 13             | 1             |
| Г | P5 | 24     | 5                                   | 16             | 3             | 7                                                                | 15             | 2             | 6                                                                   | 17             | 1             |
|   | P6 | 21     | 9                                   | 12             | 0             | 10                                                               | 11             | 0             | 11                                                                  | 9              | 1             |
| Г | D7 | 20     | 0                                   |                | 2             | 12                                                               | 6              | 2             | 12                                                                  | G              | 2             |