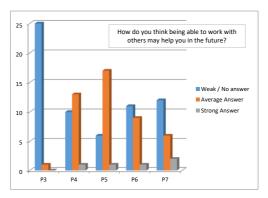

## **WORKING WITH OTHERS**

|   |    |        | What does working with others mean? |                |               | Why do you think it is important to be able to work with others? |                |               | How do you think being able to work with others may help you in the |                |               |
|---|----|--------|-------------------------------------|----------------|---------------|------------------------------------------------------------------|----------------|---------------|---------------------------------------------------------------------|----------------|---------------|
|   |    | Number | Weak / No answer                    | Average Answer | Strong Answer | Weak / No answer                                                 | Average Answer | Strong Answer | Weak / No answer                                                    | Average Answer | Strong Answer |
| Г | P3 | 26     | 16                                  | 10             | 0             | 19                                                               | 7              | 0             | 25                                                                  | 1              | 0             |
|   | P4 | 24     | 10                                  | 13             | 1             | 10                                                               | 13             | 1             | 10                                                                  | 13             | 1             |
| Г | P5 | 24     | 5                                   | 16             | 3             | 7                                                                | 15             | 2             | 6                                                                   | 17             | 1             |
|   | P6 | 21     | 9                                   | 12             | 0             | 10                                                               | 11             | 0             | 11                                                                  | 9              | 1             |
| Г | D7 | 20     | 0                                   |                | 2             | 12                                                               | 6              | 2             | 12                                                                  | G              | 2             |